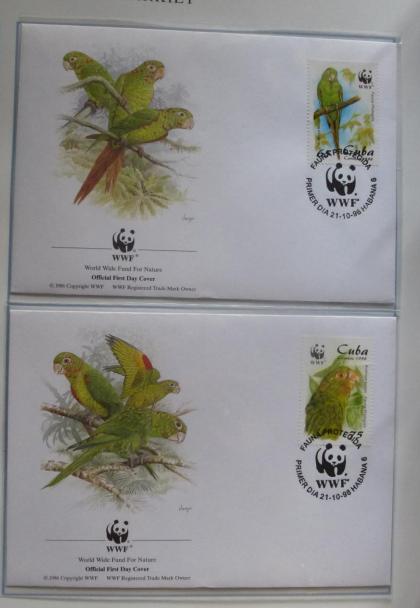

LOT: 1121014
Album with 100 covers and maximumcards WWF: Price \$ 59





## ROODHALSGANS WWF World Wide Fund For Nature Official First Day Cover O,1986 Copyright WWF WWF Registered Trade Mark Owner WWF \* World Wide Fund For Nature Official First Day Cover the WWF WWF Registered Trade Mark Owner







#### CUBAANSE PARKIET





## BLAUWKAPLORI NIUAFO'OU 10 WWF. World Wide Fund For Nature Official First Day Cover ht WWF WWF Registered Trace WWF \*\* World Wide Fund For Nature Official First Day Cover ht WWF WWF Registered Trade Mark Owner





#### ZWARTWANGPARKIET EN ZADELBEK-OOIEVAAR





Vogels

.

#### GRAND CAYMAN PAPEGAAI







### WEST-AFRIKAANSE MANGABEY EN BRUINE BAVIAAN



World Wide Fund For Nature
Official First Day Cover
night WWF WWF Registered Trade Mark On



#### DWERGNIJLPAARD





#### ALDABRA-REUZENSCHILDPAD



Rej

#### ALDABRA-REUZENSCHILDPAD





#### WOESTIJNANTILOPEN



Lan

# WOESTIJNANTILOPEN WWF WORLD WILDLIFE FUND Official First Day Cover WWF WORLD WILDLIFE FUND Official First Day Cover

#### WOLF





## WOLF WWF WORLD WILDLIFE FUND Official First Day Cover POLSKA WWF WORLD WILDLIF