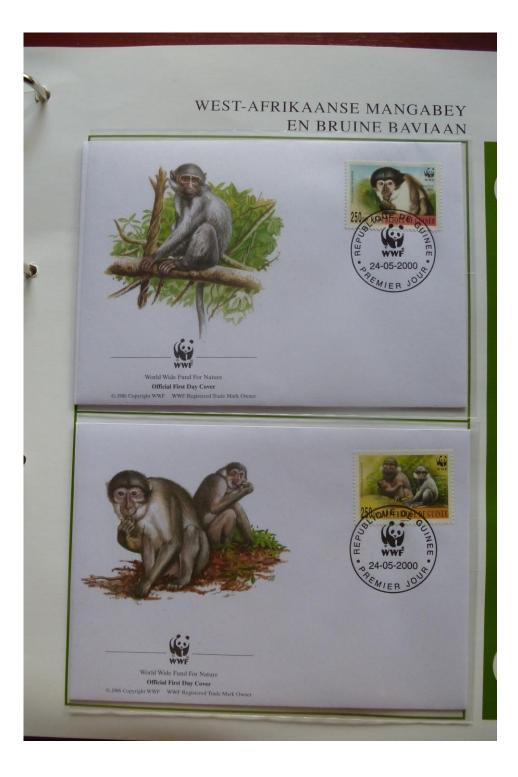

### WEST-AFRIKAANSE MANGABEY EN BRUINE BAVIAAN

World Wide Fund For Nature
Official First Day Cover
night WWF WWF Registered Trade Mark On