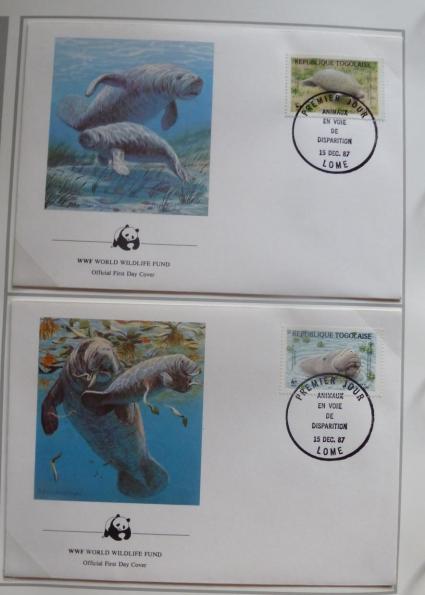

t Day Cover ht WWF WWF Registered Trace WWF \*\* World Wide Fund For Nature Official First Day Cover ht WWF WWF Registered Trade Mark Owner





#### ZWARTWANGPARKIET EN ZADELBEK-OOIEVAAR





Vogels

.

#### GRAND CAYMAN PAPEGAAI







### WEST-AFRIKAANSE MANGABEY EN BRUINE BAVIAAN



World Wide Fund For Nature
Official First Day Cover
night WWF WWF Registered Trade Mark On



#### DWERGNIJLPAARD





#### ALDABRA-REUZENSCHILDPAD



Rej

#### ALDABRA-REUZENSCHILDPAD





#### WOESTIJNANTILOPEN



Lan

# WOESTIJNANTILOPEN WWF WORLD WILDLIFE FUND Official First Day Cover WWF WORLD WILDLIFE FUND Official First Day Cover

#### WOLF





## WOLF WWF WORLD WILDLIFE FUND Official First Day Cover POLSKA WWF WORLD WILDLIFE FUND Official First Day Cover

#### LAMANTUN



dieren

#### LAMANTIJN





#### MIERENETENDE REUZEN



#### MIERENETENDE REUZEN





and ogren

#### KROESKOPPELIKAAN



#### KROESKOPPELIKAAN





#### CARAIBISCHEVOGELS



#### **CARAIBISCHE VOGELS**





#### JAMAICAANSE BOA



Renti

#### JAMAICAANSE BOA





#### GOUDLANGOER



#### GOUDLANGOER