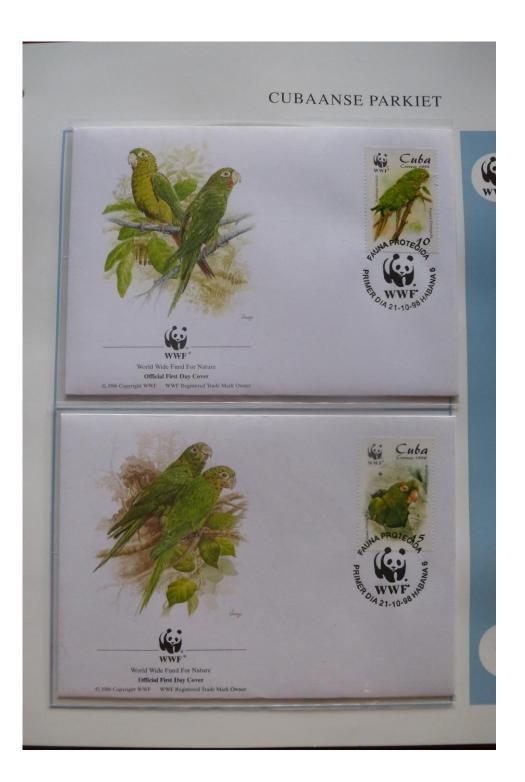

LOT: 1121014
Album with 100 covers and maximumcards WWF: Price \$ 59





## ROODHALSGANS WWF World Wide Fund For Nature Official First Day Cover O,1986 Copyright WWF WWF Registered Trade Mark Owner WWF \* World Wide Fund For Nature Official First Day Cover the WWF WWF Registered Trade Mark Owner







#### CUBAANSE PARKIET





## BLAUWKAPLORI NIUAFO'OU 10 WWF. World Wide Fund For Nature Official First Day Cover ht WWF WWF Registered Trace WWF \*\* World Wide Fund For Nature Official First Day Cover ht WWF WWF Registered Trade Mark Owner





#### ZWARTWANGPARKIET EN ZADELBEK-OOIEVAAR





Vogels

.

#### GRAND CAYMAN PAPEGAAI







### WEST-AFRIKAANSE MANGABEY EN BRUINE BAVIAAN



World Wide Fund For Nature
Official First Day Cover
night WWF WWF Registered Trade Mark On



#### DWERGNIJLPAARD





#### ALDABRA-REUZENSCHILDPAD



Rej

#### ALDABRA-REUZENSCHILDPAD





#### WOESTIJNANTILOPEN



Lan

# WOESTIJNANTILOPEN WWF WORLD WILDLIFE FUND Official First Day Cover WWF WORLD WILDLIFE FUND Official First Day Cover

#### WOLF





## WOLF WWF WORLD WILDLIFE FUND Official First Day Cov