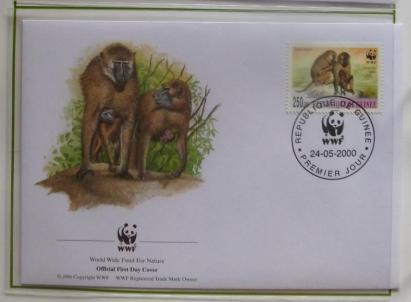

### WEST-AFRIKAANSE MANGABEY EN BRUINE BAVIAAN

World Wide Fund For Nature
Official First Day Cover
night WWF WWF Registered Trade Mark On