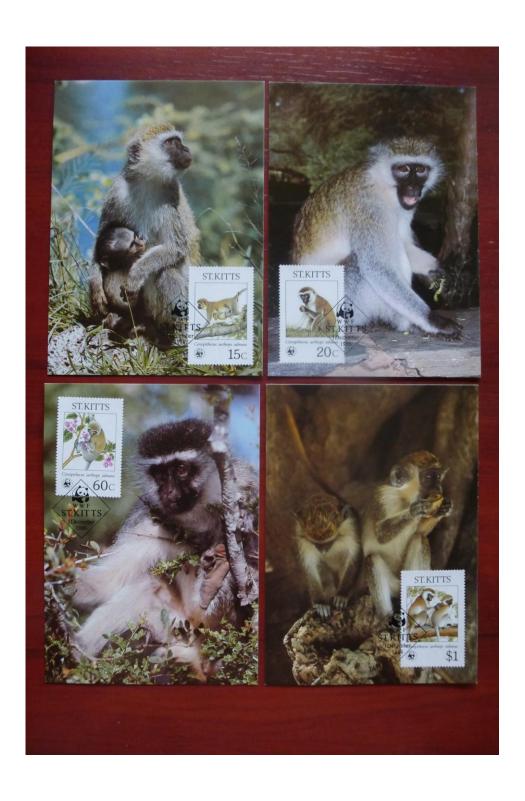

### WEST-AFRIKAANSE MANGABEY EN BRUINE BAVIAAN

World Wide Fund For Nature
Official First Day Cover
night WWF WWF Registered Trade Mark On